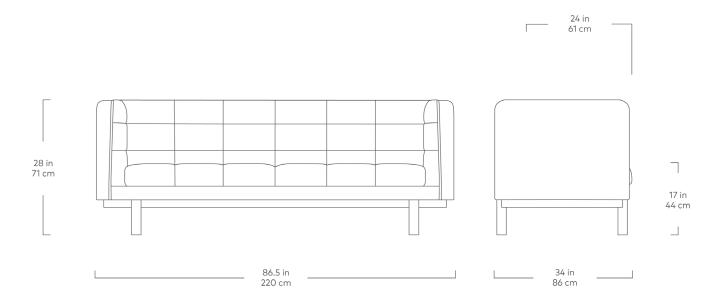

## Mulholland Sofa

- Features a modern tuxedo frame (arms and back are at the same height).
- Blind-tufted upholstery on seat, back, and arms.
- Delicate piping detail on arms.
- Solid wood perimeter base and dowel legs are crafted from solid ash.
- Solid Ash is 100% FSC®-Certified in support of responsible forest management (FSC® 092551).
- Non-marking tack glide feet on the bottom of legs to protect hardwood floors.
- Kiln-dried 100% FSC®-Certified hardwood frame (FSC® 092551).
- Manufactured to meet California TB117-2013 fire safety standards without the use of flame retardant additives in the upholstery foam.
- Part of the Mulholland Series, the Sofa matches perfectly with the Mulholland Chair, Bi- Sectional and Lounge.