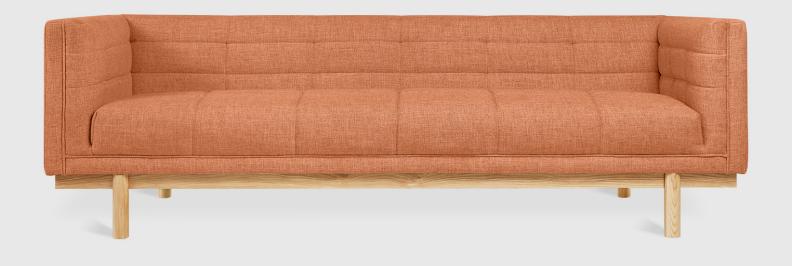

## **Mulholland Sofa**

Caledon Antler

Caledon Cinder

Caledon Sedona

Parliament Stone

Drawing inspiration from both mid-century and contemporary influences, the Mulholland Sofa is a tailored design with distinctive tufting on the seat, arms and back that creates subtle character and an attractive, modern aesthetic. With no cushions to adjust, the tuxedo-style frame creates an enveloping space where everything stays in place and looks beautiful day after day. An eco-friendly, solid wood perimeter base with notched-dowel leg details softens the overall look and adds warmth to the design. All wood inside and out is FSC®-certified in support of responsible forest management. Part of the Mulholland Series, the Sofa matches perfectly with the Mulholland Chair, Lounge and Bi-Sectional.

## Mulholland Sofa

- Features a modern tuxedo frame (arms and back are at the same height).
- Blind-tufted upholstery on seat, back, and arms.
- Delicate piping detail on arms.
- Solid wood perimeter base and dowel legs are crafted from solid ash.
- Solid Ash is 100% FSC®-Certified in support of responsible forest management (FSC® 092551).
- Non-marking tack glide feet on the bottom of legs to protect hardwood floors.
- Kiln-dried 100% FSC®-Certified hardwood frame (FSC® 092551).
- Manufactured to meet California TB117-2013 fire safety standards without the use of flame retardant additives in the upholstery foam.
- Part of the Mulholland Series, the Sofa matches perfectly with the Mulholland Chair, Bi- Sectional and Lounge.